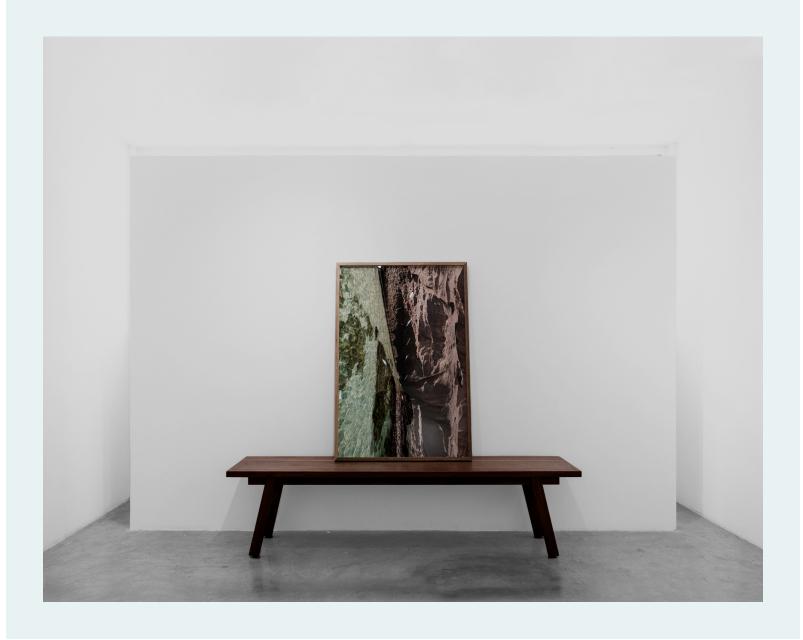

## **SUMIE GARCÍA**

LINDERO (FROM THE CONFÍN SERIES)

GOLD STRING OVER
PHOTOGRAPHY
73 X 110 CM
2023

THE CONFÍN SERIES EXPLORES THE TENUOUS YET DRASTIC LINE IN WHICH THE DESERT MEETS THE SEA EACH SEASCAPE IS CONFINED BY THE PRESENCE OF LAND, SUBVERTING THE PREDOMINANT ROLE OF A DANGEROUS SEA TO A PLACID ONE; IN TURN GIVING WAY TO AN INHOSPITABLE LANDSCAPE WITH RUTHLESS SUNLIGHT. EXPLORING NEW MATERIALS IN THE PHOTOGRAPHIC INTERVENTIONS, THIS SERIES FOCUS AND HIGHLIGHT THE LIMITS BETWEEN THE SHORE AND THE SEA THE CONTRASTS BETWEEN THE RIGIDITY OF BRASS AND THE TENSE FLEXIBILITY OF THE STRING CREATE AN INTERPLAY OF SCALE AND A SENSORY PERCEPTION OF LANDSCAPE