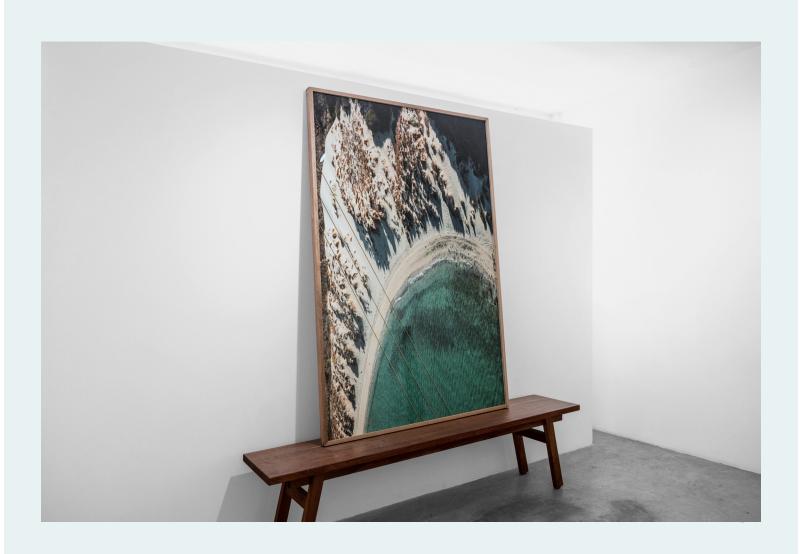

## **SUMIE GARCÍA**

CONFÍN (FROM THE CONFÍN SERIES)

POLISHED BRASS OVER PHOTOGRAPHY 110 X 165 CM 2023 THE CONFÍN SERIES EXPLORES THE TENUOUS YET DRASTIC LINE IN WHICH THE DESERT MEETS THE SEA EACH SEASCAPE IS CONFINED BY THE PRESENCE OF LAND, SUBVERTING THE PREDOMINANT ROLE OF A DANGEROUS SEA TO A PLACID ONE; IN TURN GIVING WAY TO AN INHOSPITABLE LANDSCAPE WITH RUTHLESS SUNLIGHT. EXPLORING NEW MATERIALS IN THE PHOTOGRAPHIC INTERVENTIONS, THIS SERIES FOCUS AND HIGHLIGHT THE LIMITS BETWEEN THE SHORE AND THE SEA THE CONTRASTS BETWEEN THE RIGIDITY OF BRASS AND THE TENSE FLEXIBILITY OF THE STRING CREATE AN INTERPLAY OF SCALE AND A SENSORY PERCEPTION OF LANDSCAPE