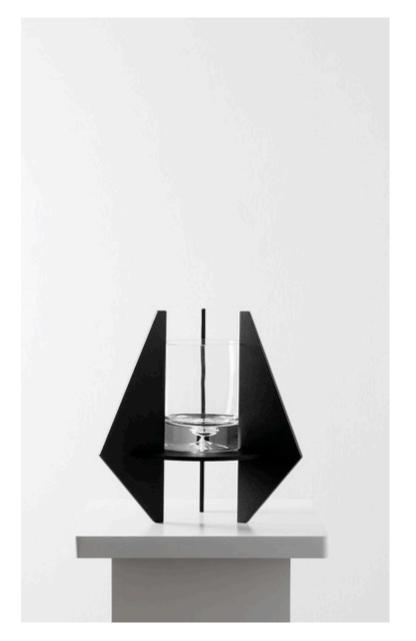

**Tania Álvarez Zaldivar** works from exact mathematic calculations in order to generate an image that is lyrical—almost organic, where the possibilities of expanding the algorithm are infinite.

Finally, **Manuel Muñoz G.G.**'s inert flower vases reveal in their minimalism a pleasure in contrasting the living. Each one proposes two positions, adapting itself to that one which will sustain it. In this case, the work challenges the clean lines Muñoz uses, offering us an object that is free and ever changing. This time, Cynthia Maldonado, of studio **Floristique**, has intervened into the objects with her floral designs.

Strings B Silk-screen print

Night Cliffs Silk-screen print

125 x 95 cm

Edition of 20

**Grids B** Silk-screen print 125 x 95 cm Edition of 40

Overseas Silk-screen print 125 x 95 cm Edition of 20

M.M.G.G. Vases Steel and glass