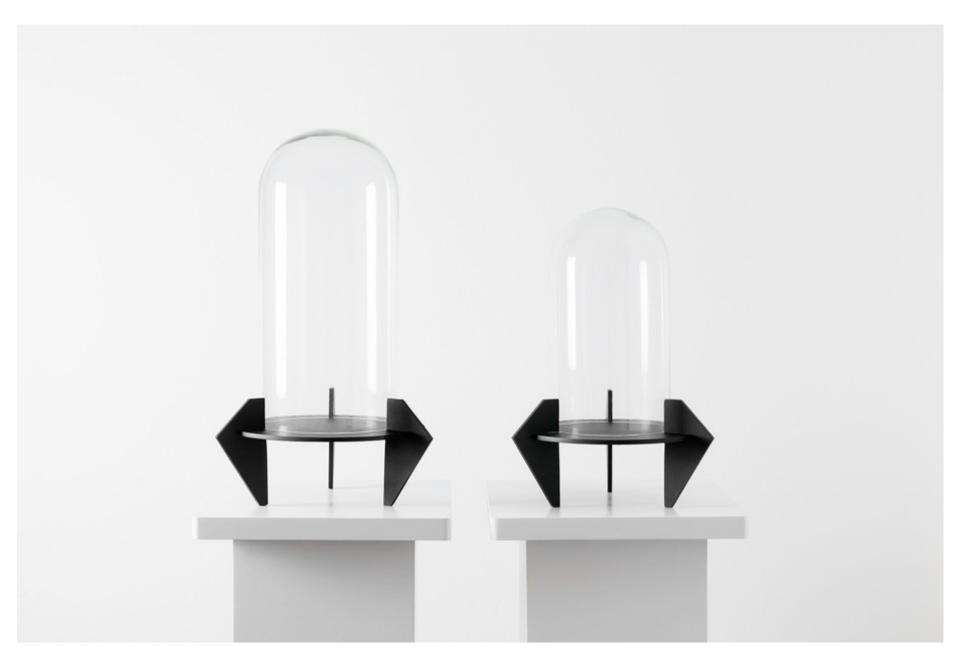

**Tania Álvarez Zaldivar** works from exact mathematic calculations in order to generate an image that is lyrical—almost organic, where the possibilities of expanding the algorithm are infinite.

Finally, **Manuel Muñoz G.G.**'s inert flower vases reveal in their minimalism a pleasure in contrasting the living. Each one proposes two positions, adapting itself to that one which will sustain it. In this case, the work challenges the clean lines Muñoz uses, offering us an object that is free and ever changing. This time, Cynthia Maldonado, of studio **Floristique**, has intervened into the objects with her floral designs.

**M.M.G.G. Vase #4** 36 x 23 cm Unique

M.M.G.G. Glass Dome

Pricing requests: info@angulo0.com