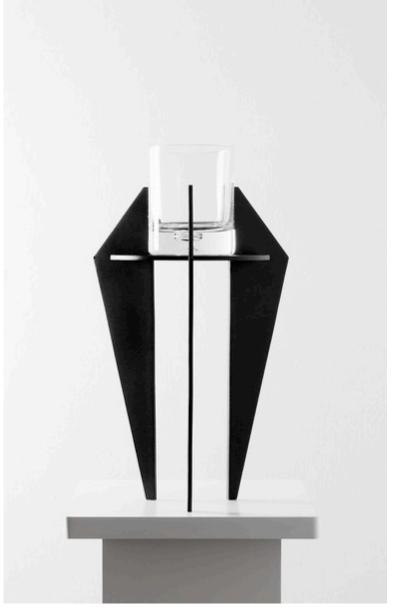

**Tania Álvarez Zaldivar** works from exact mathematic calculations in order to generate an image that is lyrical—almost organic, where the possibilities of expanding the algorithm are infinite.

Finally, **Manuel Muñoz G.G.**'s inert flower vases reveal in their minimalism a pleasure in contrasting the living. Each one proposes two positions, adapting itself to that one which will sustain it. In this case, the work challenges the clean lines Muñoz uses, offering us an object that is free and ever changing. This time, Cynthia Maldonado, of studio **Floristique**, has intervened into the objects with her floral designs.

Strings B Silk-screen print

Night Cliffs Silk-screen print

125 x 95 cm

Edition of 20

**Grids B** Silk-screen print 125 x 95 cm Edition of 40

Overseas Silk-screen print 125 x 95 cm Edition of 20

M.M.G.G. Vases Steel and glass