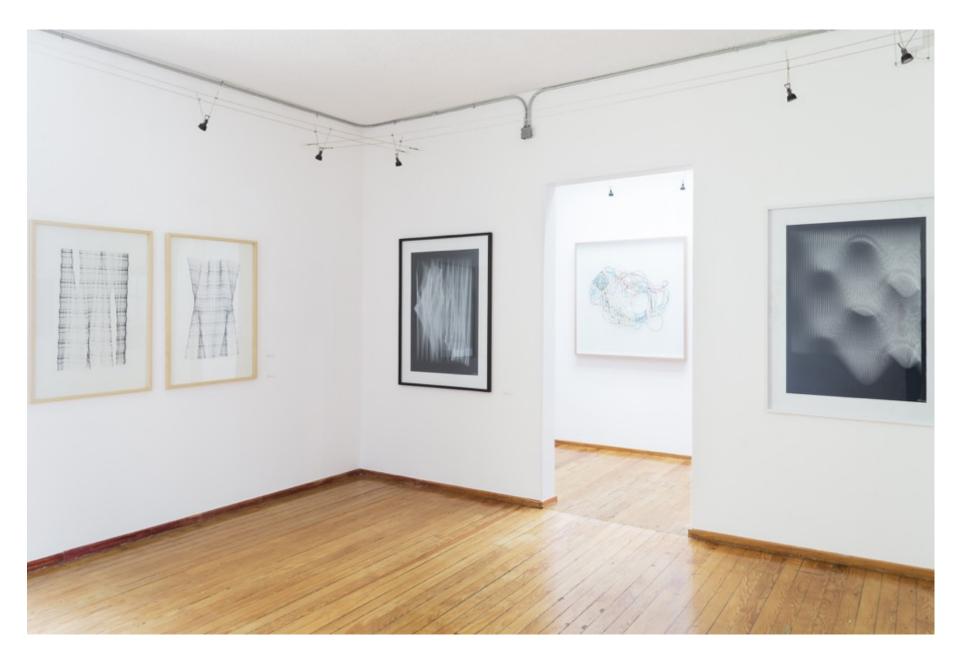

**Tania Álvarez Zaldivar** works from exact mathematic calculations in order to generate an image that is lyrical—almost organic, where the possibilities of expanding the algorithm are infinite.

Finally, **Manuel Muñoz G.G.**'s inert flower vases reveal in their minimalism a pleasure in contrasting the living. Each one proposes two positions, adapting itself to that one which will sustain it. In this case, the work challenges the clean lines Muñoz uses, offering us an object that is free and ever changing. This time, Cynthia Maldonado, of studio **Floristique**, has intervened into the objects with her floral designs.

Thus, Open Ends invites you to take an open tour, to be complicit with the object, and to receive the readings and approximations—however many they may be—that it lets loose.

Strings A Silk-screen print 103 x 69 cm Edition of 20

Strings B Silk-screen print

Night Cliffs Silk-screen print

125 x 95 cm

Edition of 20

**Grids B** Silk-screen print 125 x 95 cm Edition of 40

Overseas Silk-screen print 125 x 95 cm Edition of 20

M.M.G.G. Vases Steel and glass