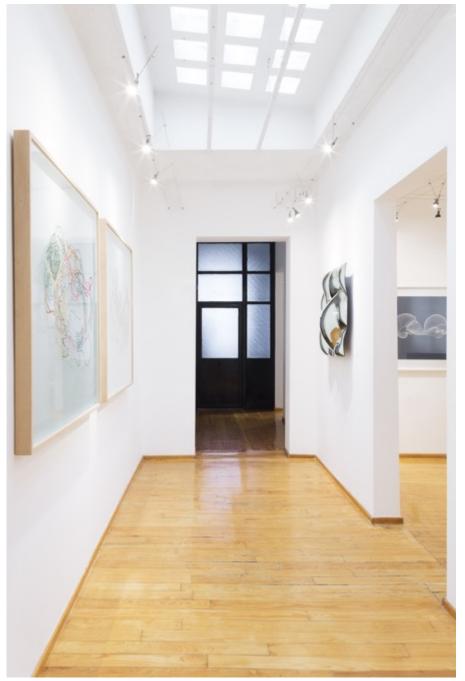

Provoking each other to enter into dialogue in fortuitous ways, each work reveals in its turn glimpses into its creative process, its limits, and its scope. **María García Ibáñez** weaves torn paper into nests that are at once not nests at all. She lets the ends of the false threads remain open, neither connecting them nor tying them off, like a tangled mess of wool. **Luisa Restrepo**'s pieces demonstrate the idea that what we see is in fact not always what we get, an effect she achieves by using glass and mirrors to stimulate a game of reflections and volumes.

**Tania Álvarez Zaldivar** works from exact mathematic calculations in order to generate an image that is lyrical—almost organic, where the possibilities of expanding the algorithm are infinite.

Finally, **Manuel Muñoz G.G.**'s inert flower vases reveal in their minimalism a pleasure in contrasting the living. Each one proposes two positions, adapting itself to that one which will sustain it. In this case, the work challenges the clean lines Muñoz uses, offering us an object that is free and ever changing. This time, Cynthia Maldonado, of studio **Floristique**, has intervened into the objects with her floral designs.