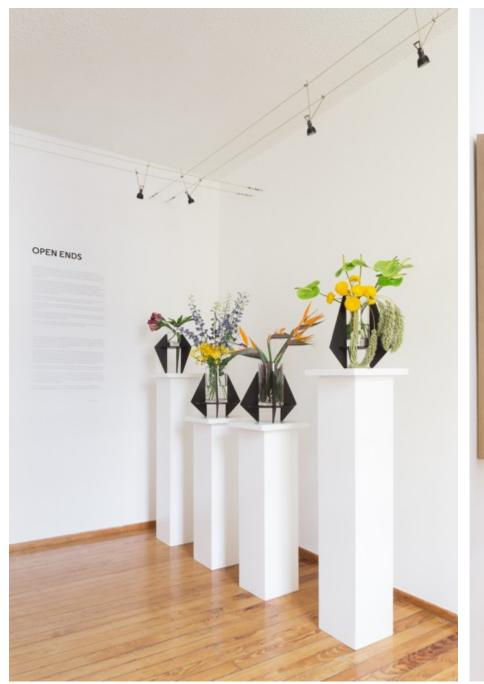

**Tania Álvarez Zaldivar** works from exact mathematic calculations in order to generate an image that is lyrical—almost organic, where the possibilities of expanding the algorithm are infinite.

Finally, **Manuel Muñoz G.G.**'s inert flower vases reveal in their minimalism a pleasure in contrasting the living. Each one proposes two positions, adapting itself to that one which will sustain it. In this case, the work challenges the clean lines Muñoz uses, offering us an object that is free and ever changing. This time, Cynthia Maldonado, of studio **Floristique**, has intervened into the objects with her floral designs.

**M.M.G.G. Vase #4** 36 x 23 cm Unique

M.M.G.G. Glass Dome

Pricing requests: info@angulo0.com