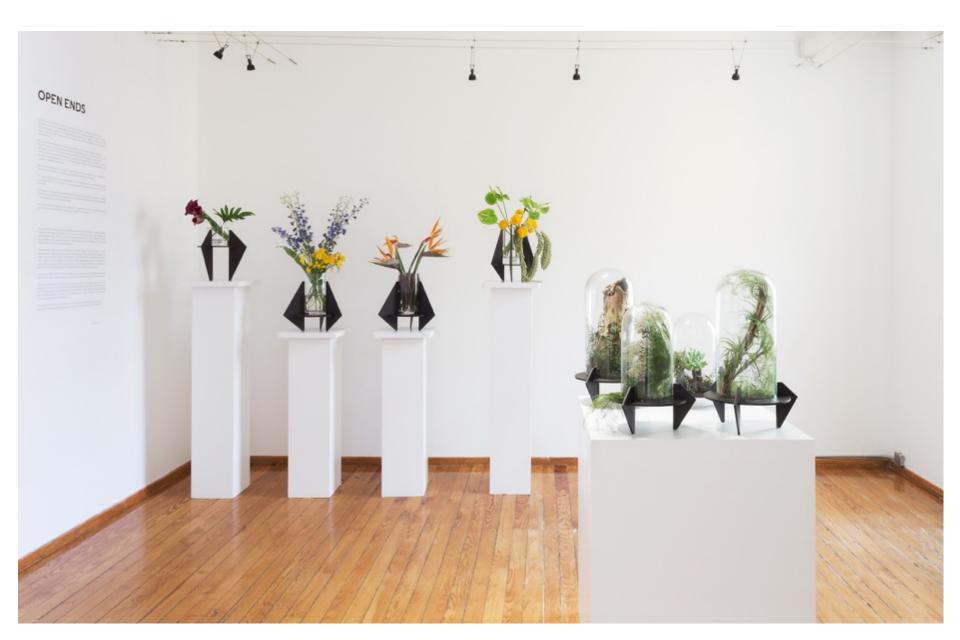

**Tania Álvarez Zaldivar** works from exact mathematic calculations in order to generate an image that is lyrical—almost organic, where the possibilities of expanding the algorithm are infinite.

Finally, **Manuel Muñoz G.G.**'s inert flower vases reveal in their minimalism a pleasure in contrasting the living. Each one proposes two positions, adapting itself to that one which will sustain it. In this case, the work challenges the clean lines Muñoz uses, offering us an object that is free and ever changing. This time, Cynthia Maldonado, of studio **Floristique**, has intervened into the objects with her floral designs.

**M.M.G.G. Vase #4** 36 x 23 cm Unique

M.M.G.G. Glass Dome

Pricing requests: info@angulo0.com