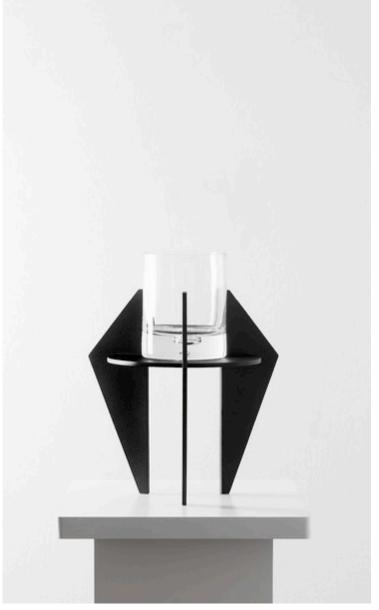

**Tania Álvarez Zaldivar** works from exact mathematic calculations in order to generate an image that is lyrical—almost organic, where the possibilities of expanding the algorithm are infinite.

Finally, **Manuel Muñoz G.G.**'s inert flower vases reveal in their minimalism a pleasure in contrasting the living. Each one proposes two positions, adapting itself to that one which will sustain it. In this case, the work challenges the clean lines Muñoz uses, offering us an object that is free and ever changing. This time, Cynthia Maldonado, of studio **Floristique**, has intervened into the objects with her floral designs.

Strings B Silk-screen print

Night Cliffs Silk-screen print

125 x 95 cm

Edition of 20

**Grids B** Silk-screen print 125 x 95 cm Edition of 40

Overseas Silk-screen print 125 x 95 cm Edition of 20

M.M.G.G. Vases Steel and glass