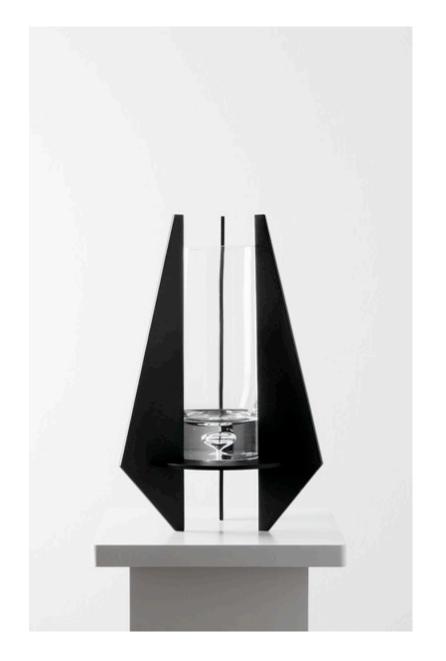

**Tania Álvarez Zaldivar** works from exact mathematic calculations in order to generate an image that is lyrical—almost organic, where the possibilities of expanding the algorithm are infinite.

Finally, **Manuel Muñoz G.G.**'s inert flower vases reveal in their minimalism a pleasure in contrasting the living. Each one proposes two positions, adapting itself to that one which will sustain it. In this case, the work challenges the clean lines Muñoz uses, offering us an object that is free and ever changing. This time, Cynthia Maldonado, of studio **Floristique**, has intervened into the objects with her floral designs.

Strings B Silk-screen print

Night Cliffs Silk-screen print

125 x 95 cm

Edition of 20

**Grids B** Silk-screen print 125 x 95 cm Edition of 40

Overseas Silk-screen print 125 x 95 cm Edition of 20

M.M.G.G. Vases Steel and glass