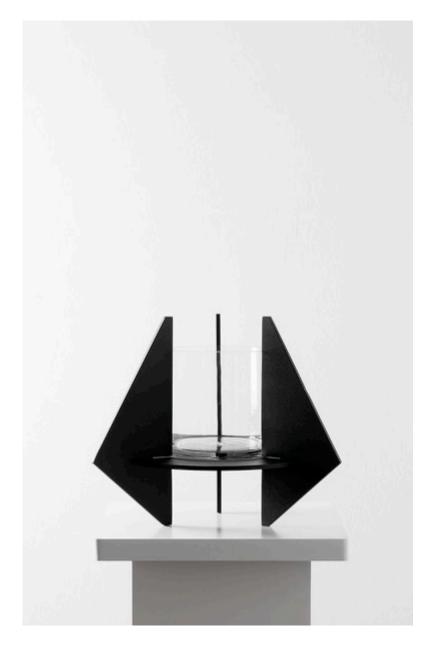

**Tania Álvarez Zaldivar** works from exact mathematic calculations in order to generate an image that is lyrical—almost organic, where the possibilities of expanding the algorithm are infinite.

Finally, **Manuel Muñoz G.G.**'s inert flower vases reveal in their minimalism a pleasure in contrasting the living. Each one proposes two positions, adapting itself to that one which will sustain it. In this case, the work challenges the clean lines Muñoz uses, offering us an object that is free and ever changing. This time, Cynthia Maldonado, of studio **Floristique**, has intervened into the objects with her floral designs.

Strings B Silk-screen print

Night Cliffs Silk-screen print

125 x 95 cm

Edition of 20

**Grids B** Silk-screen print 125 x 95 cm Edition of 40

Overseas Silk-screen print 125 x 95 cm Edition of 20

M.M.G.G. Vases Steel and glass