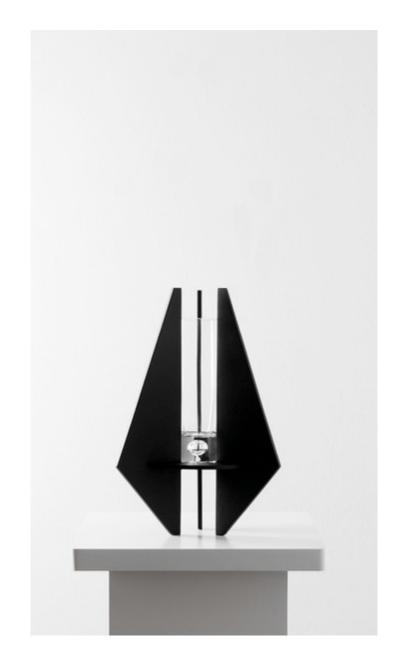

**Tania Álvarez Zaldivar** works from exact mathematic calculations in order to generate an image that is lyrical—almost organic, where the possibilities of expanding the algorithm are infinite.

Finally, **Manuel Muñoz G.G.**'s inert flower vases reveal in their minimalism a pleasure in contrasting the living. Each one proposes two positions, adapting itself to that one which will sustain it. In this case, the work challenges the clean lines Muñoz uses, offering us an object that is free and ever changing. This time, Cynthia Maldonado, of studio **Floristique**, has intervened into the objects with her floral designs.

Strings B Silk-screen print

Night Cliffs Silk-screen print

125 x 95 cm

Edition of 20

**Grids B** Silk-screen print 125 x 95 cm Edition of 40

Overseas Silk-screen print 125 x 95 cm Edition of 20

M.M.G.G. Vases Steel and glass