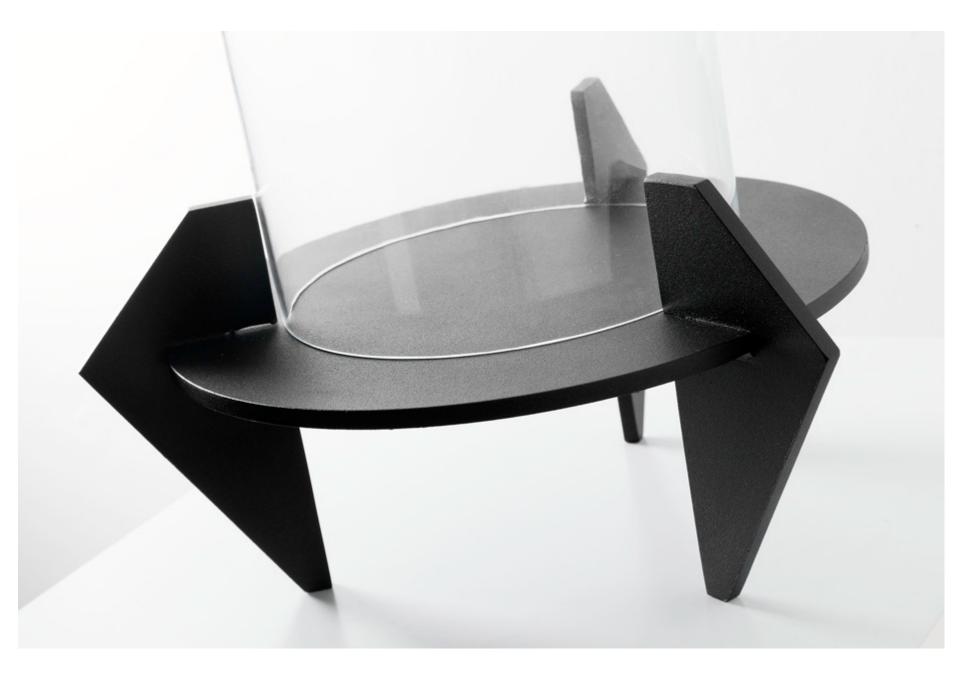

**Tania Álvarez Zaldivar** works from exact mathematic calculations in order to generate an image that is lyrical—almost organic, where the possibilities of expanding the algorithm are infinite.

Finally, **Manuel Muñoz G.G.**'s inert flower vases reveal in their minimalism a pleasure in contrasting the living. Each one proposes two positions, adapting itself to that one which will sustain it. In this case, the work challenges the clean lines Muñoz uses, offering us an object that is free and ever changing. This time, Cynthia Maldonado, of studio **Floristique**, has intervened into the objects with her floral designs.

**M.M.G.G. Vase #4** 36 x 23 cm Unique

M.M.G.G. Glass Dome

Pricing requests: info@angulo0.com