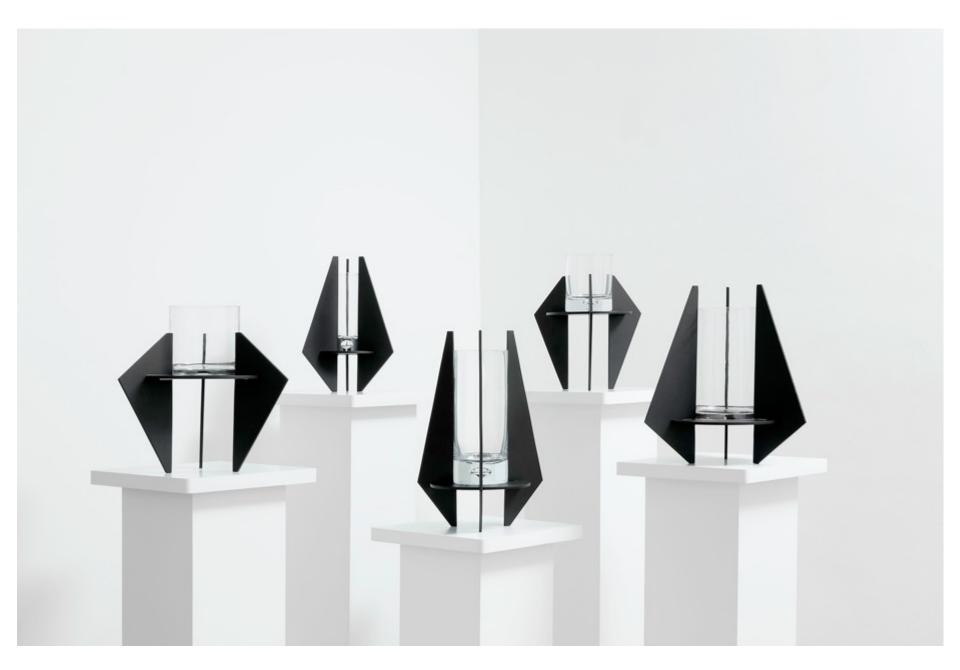

**Tania Álvarez Zaldivar** works from exact mathematic calculations in order to generate an image that is lyrical—almost organic, where the possibilities of expanding the algorithm are infinite.

Finally, **Manuel Muñoz G.G.**'s inert flower vases reveal in their minimalism a pleasure in contrasting the living. Each one proposes two positions, adapting itself to that one which will sustain it. In this case, the work challenges the clean lines Muñoz uses, offering us an object that is free and ever changing. This time, Cynthia Maldonado, of studio **Floristique**, has intervened into the objects with her floral designs.

**M.M.G.G. Vase #4** 36 x 23 cm Unique

M.M.G.G. Glass Dome

Pricing requests: info@angulo0.com