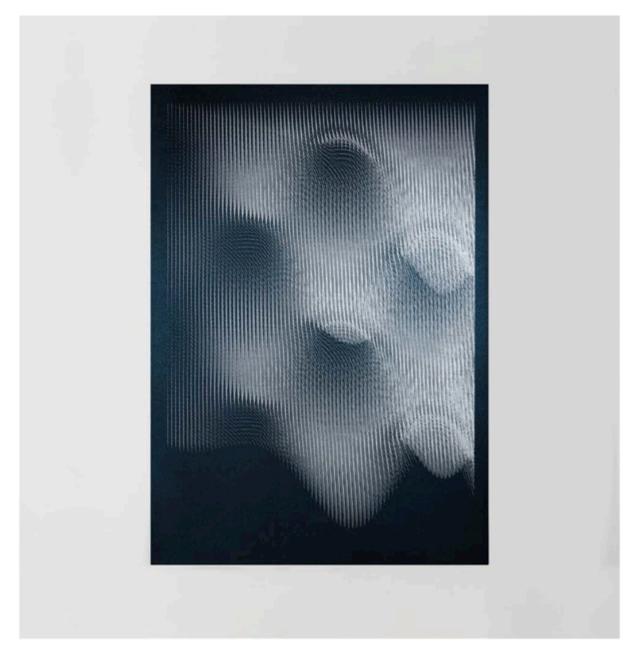

**Tania Álvarez Zaldivar** works from exact mathematic calculations in order to generate an image that is lyrical—almost organic, where the possibilities of expanding the algorithm are infinite.

Finally, **Manuel Muñoz G.G.**'s inert flower vases reveal in their minimalism a pleasure in contrasting the living. Each one proposes two positions, adapting itself to that one which will sustain it. In this case, the work challenges the clean lines Muñoz uses, offering us an object that is free and ever changing. This time, Cynthia Maldonado, of studio **Floristique**, has intervened into the objects with her floral designs.

Strings B Silk-screen print

Night Cliffs Silk-screen print

125 x 95 cm

Edition of 20

**Grids B** Silk-screen print 125 x 95 cm Edition of 40

Overseas Silk-screen print 125 x 95 cm Edition of 20

M.M.G.G. Vases Steel and glass