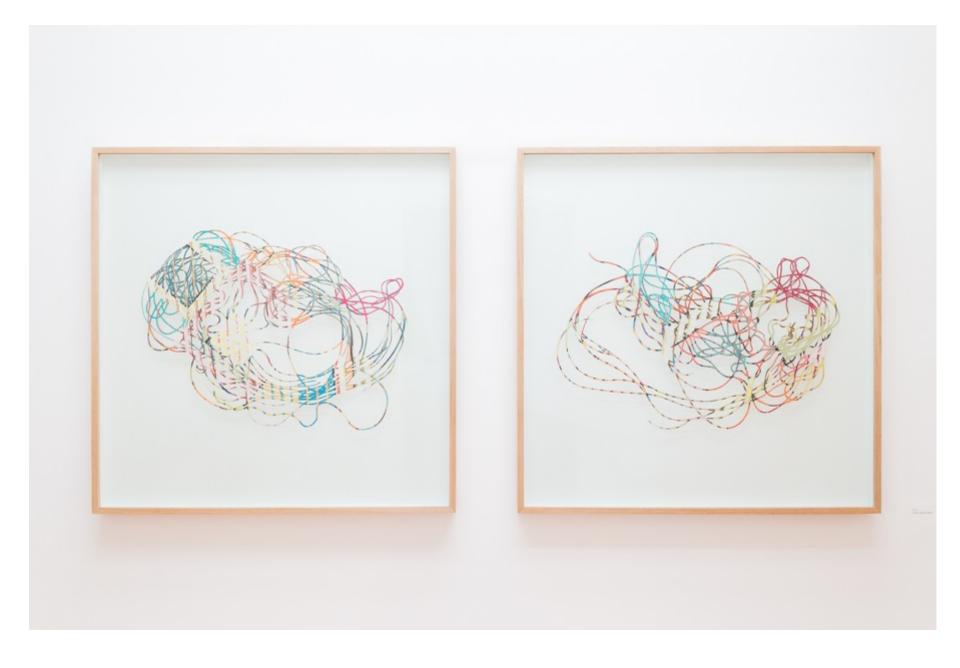

**Tania Álvarez Zaldivar** works from exact mathematic calculations in order to generate an image that is lyrical—almost organic, where the possibilities of expanding the algorithm are infinite.

Finally, **Manuel Muñoz G.G.**'s inert flower vases reveal in their minimalism a pleasure in contrasting the living. Each one proposes two positions, adapting itself to that one which will sustain it. In this case, the work challenges the clean lines Muñoz uses, offering us an object that is free and ever changing. This time, Cynthia Maldonado, of studio **Floristique**, has intervened into the objects with her floral designs.