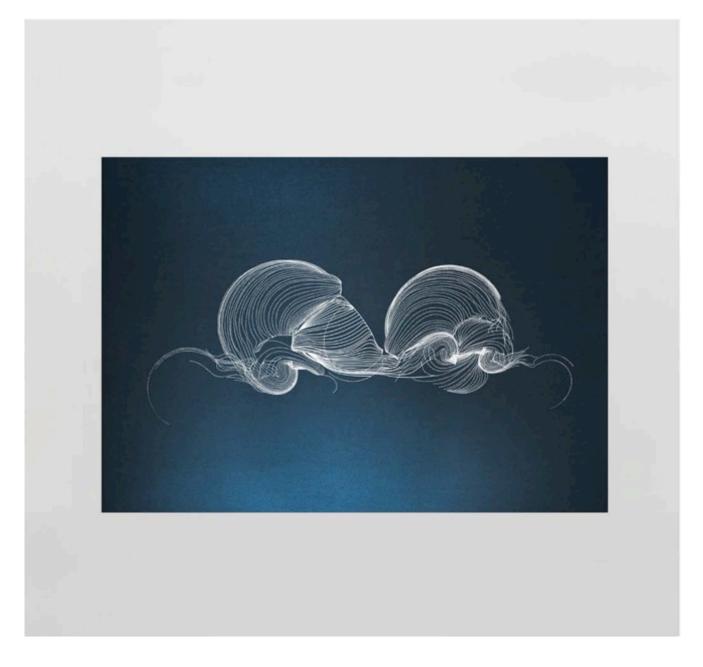

**Tania Álvarez Zaldivar** works from exact mathematic calculations in order to generate an image that is lyrical—almost organic, where the possibilities of expanding the algorithm are infinite.

Finally, **Manuel Muñoz G.G.**'s inert flower vases reveal in their minimalism a pleasure in contrasting the living. Each one proposes two positions, adapting itself to that one which will sustain it. In this case, the work challenges the clean lines Muñoz uses, offering us an object that is free and ever changing. This time, Cynthia Maldonado, of studio **Floristique**, has intervened into the objects with her floral designs.

Strings B Silk-screen print

Night Cliffs Silk-screen print

125 x 95 cm

Edition of 20

**Grids B** Silk-screen print 125 x 95 cm Edition of 40

Overseas Silk-screen print 125 x 95 cm Edition of 20

M.M.G.G. Vases Steel and glass