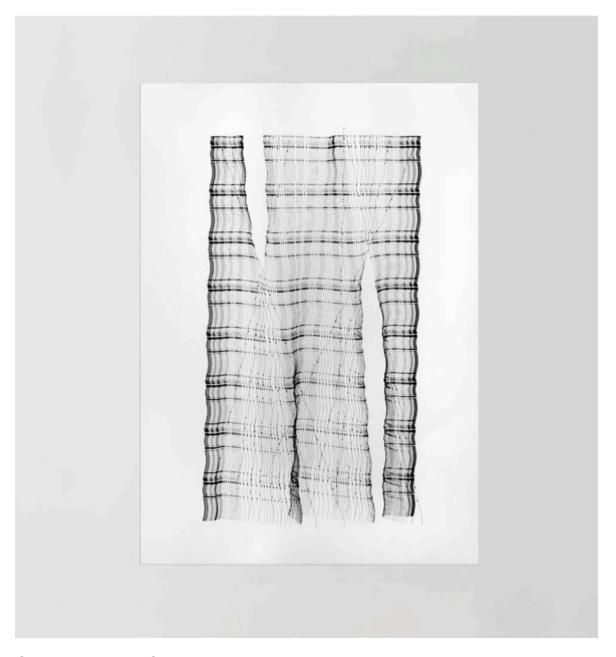

**Tania Álvarez Zaldivar** works from exact mathematic calculations in order to generate an image that is lyrical—almost organic, where the possibilities of expanding the algorithm are infinite.

Finally, **Manuel Muñoz G.G.**'s inert flower vases reveal in their minimalism a pleasure in contrasting the living. Each one proposes two positions, adapting itself to that one which will sustain it. In this case, the work challenges the clean lines Muñoz uses, offering us an object that is free and ever changing. This time, Cynthia Maldonado, of studio **Floristique**, has intervened into the objects with her floral designs.