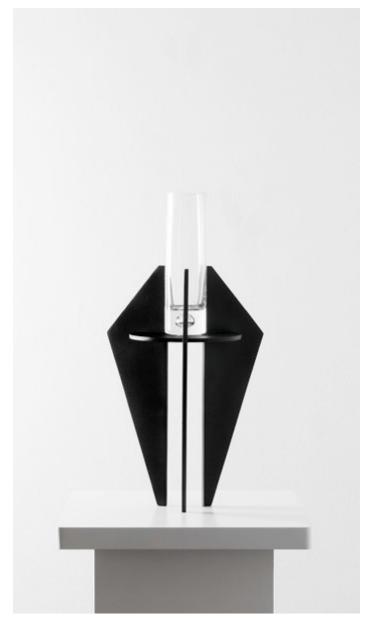

**Tania Álvarez Zaldivar** works from exact mathematic calculations in order to generate an image that is lyrical—almost organic, where the possibilities of expanding the algorithm are infinite.

Finally, **Manuel Muñoz G.G.**'s inert flower vases reveal in their minimalism a pleasure in contrasting the living. Each one proposes two positions, adapting itself to that one which will sustain it. In this case, the work challenges the clean lines Muñoz uses, offering us an object that is free and ever changing. This time, Cynthia Maldonado, of studio **Floristique**, has intervened into the objects with her floral designs.

Strings B Silk-screen print

Night Cliffs Silk-screen print

125 x 95 cm

Edition of 20

**Grids B** Silk-screen print 125 x 95 cm Edition of 40

Overseas Silk-screen print 125 x 95 cm Edition of 20

M.M.G.G. Vases Steel and glass

**M.M.G.G. Vase #4** 36 x 23 cm Unique

M.M.G.G. Glass Dome

Pricing requests: info@angulo0.com