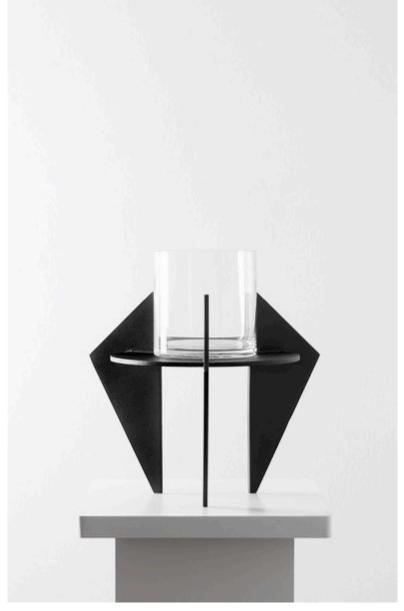

**Tania Álvarez Zaldivar** works from exact mathematic calculations in order to generate an image that is lyrical—almost organic, where the possibilities of expanding the algorithm are infinite.

Finally, **Manuel Muñoz G.G.**'s inert flower vases reveal in their minimalism a pleasure in contrasting the living. Each one proposes two positions, adapting itself to that one which will sustain it. In this case, the work challenges the clean lines Muñoz uses, offering us an object that is free and ever changing. This time, Cynthia Maldonado, of studio **Floristique**, has intervened into the objects with her floral designs.

Strings B Silk-screen print

Night Cliffs Silk-screen print

125 x 95 cm

Edition of 20

**Grids B** Silk-screen print 125 x 95 cm Edition of 40

Overseas Silk-screen print 125 x 95 cm Edition of 20

M.M.G.G. Vases Steel and glass