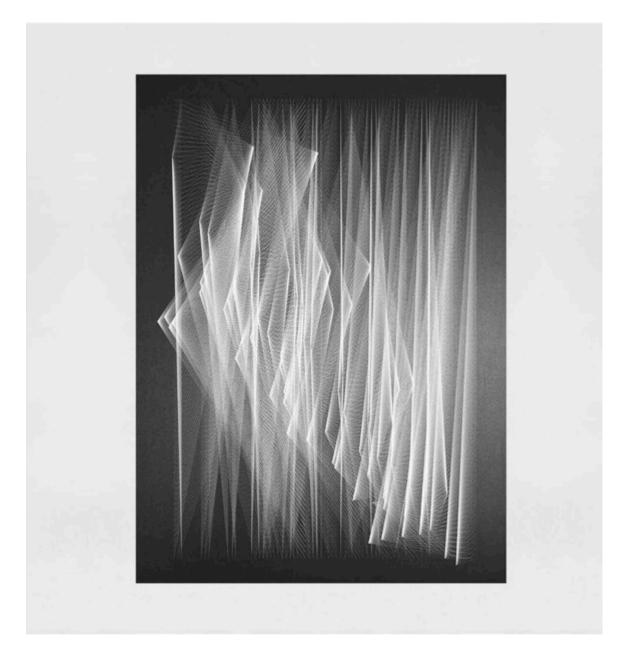

**Tania Álvarez Zaldivar** works from exact mathematic calculations in order to generate an image that is lyrical—almost organic, where the possibilities of expanding the algorithm are infinite.

Finally, **Manuel Muñoz G.G.**'s inert flower vases reveal in their minimalism a pleasure in contrasting the living. Each one proposes two positions, adapting itself to that one which will sustain it. In this case, the work challenges the clean lines Muñoz uses, offering us an object that is free and ever changing. This time, Cynthia Maldonado, of studio **Floristique**, has intervened into the objects with her floral designs.

Strings B Silk-screen print

Night Cliffs Silk-screen print

125 x 95 cm

Edition of 20

**Grids B** Silk-screen print 125 x 95 cm Edition of 40

Overseas Silk-screen print 125 x 95 cm Edition of 20

M.M.G.G. Vases Steel and glass