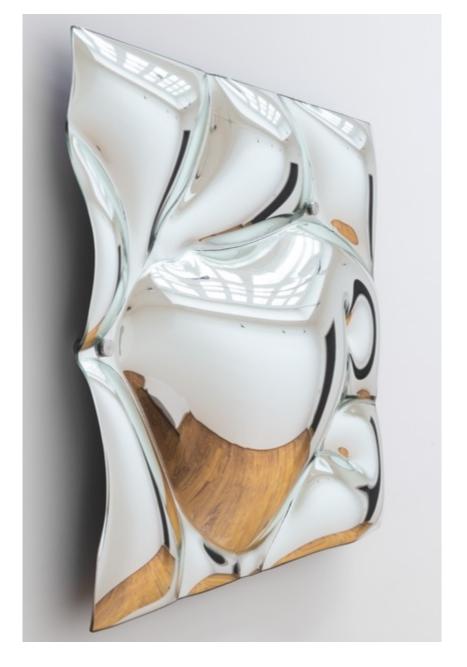

Provoking each other to enter into dialogue in fortuitous ways, each work reveals in its turn glimpses into its creative process, its limits, and its scope. **María García Ibáñez** weaves torn paper into nests that are at once not nests at all. She lets the ends of the false threads remain open, neither connecting them nor tying them off, like a tangled mess of wool. **Luisa Restrepo**'s pieces demonstrate the idea that what we see is in fact not always what we get, an effect she achieves by using glass and mirrors to stimulate a game of reflections and volumes.